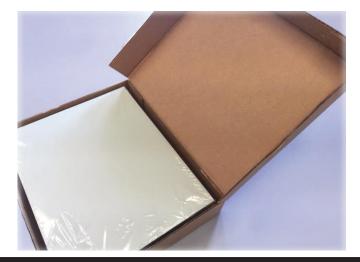

## **PREMIUM STOCK** FROST POLY PRESENTATION COVERS

.014 mil Premium Frost Poly 11 x 8<sup>1</sup>/<sub>2</sub> & 11 x 9 (No Punching)

> <u>AVAILABLE AS</u>: 100/Pack (2 Pack Min.) Shrink Wrapped OR 500/Bulk Carton