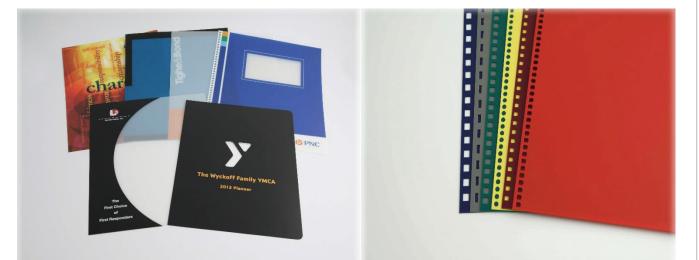

## **DURABLE POLY REPORT & PRESENTATION COVERS**

## POLYETHYLENE

Gauges: .016 .023 .035 .055

Fine Matte (Frost) or Leatherette (Crush) Finish Available in 19 Stock Colors Printing Available upon Request Option for Die Cut Windows Tear Resistant Impervious to Water, Oil & Chemicals High Tolerance to Hot and Cold Temperatures

## POLYPROPYLENE Gauges: .016 .020 .030 .045

Matte/Matte, Matte/Polish, Diagonal Lines/Polish Available in Clear, Only Printing Available upon Request Option for Die Cut Windows Tear Resistant Impervious to Water, Oil & Chemicals Excellent Contact Clarity