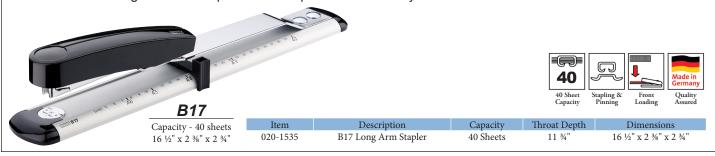

## **Novus Long Arm Stapler**

The Novus B17 is a high performance stapler with an 11<sup>3</sup>/4" reach. It produces either a permanent clinch or temporary pin. The dual guide system ensures the legs of each staple has even pressure until it clinches your documents. This long arm stapler features an adjustable depth guide to ensure you staple at the desired depth each and every time. It's the ideal device for stapling across large documents, binding booklets, and everyday stapling.