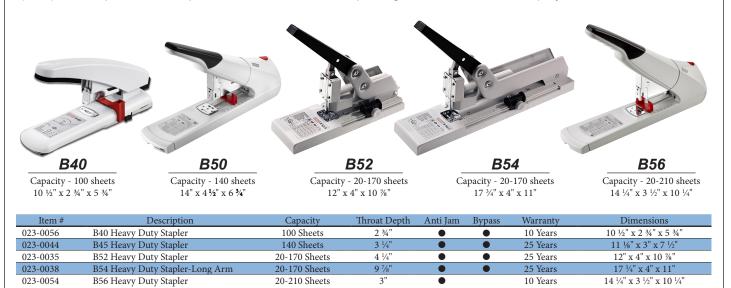

## **Novus Innovation**

Since 1949, the Novus name has been synonymous with quality and innovation. Whether we're developing new technologies, or improving our existing products, we continue to lead the industry in design, performance, and reliability. For commercial applications, Novus Heavy Duty Staplers can staple up to 210 sheets and accommodate a variety of staple lengths.

## **Heavy Duty Staplers**

Novus staplers are designed and developed in Germany and feature an innovative Anti-Blocking System *(ABS)* which prevents the possibil-

ity of a jam. A dual staple guiding system further ensures trouble-free performance by providing even pressure on the staple legs. An automatic bypass system is standard on most models and provides the convenience of using larger staples on smaller projects.