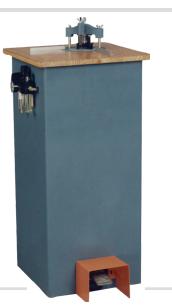

## **CR-50XP Pneumatic Corner Cutter**

- Designed to handle paper and plastic products
- Pneumatic operation with foot pedal activation
- Powered by your in-house air or with our select compact compressor (compressor sold separately)
- Can be operated up to 60 strokes per minute

#### Specifications

| Table size:      | 17″ x 17″ |
|------------------|-----------|
| Actual weight:   | 73 lbs    |
| Shipping weight: | 134 lbs   |
| Ships via        | LTL truck |