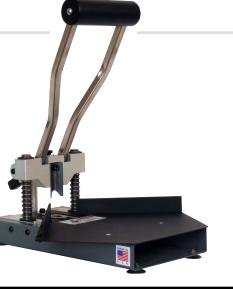

### **CR-177 Corner Cutter**

- Designed to handle paper and plastic products
- Features a long handle with a 5" wide grip for added leverage and comfort
- Cuts up to a 1" stack of product

#### Specifications

| Table size:      | 15″ x 15″ |
|------------------|-----------|
| Actual weight:   | 8 lbs     |
| Shipping weight: | 11 lbs    |
| Ships via        | UPS       |