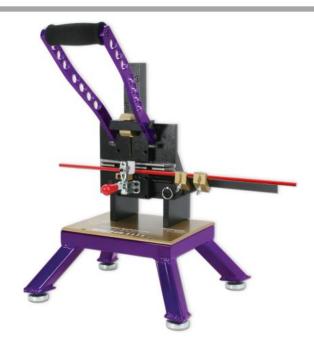

## **ProEDGE Framing Tools**

Enhance your customer's image while protecting their signage with ProEDGE framing tools. ProEDGE provides the most consistent, efficient, and reliable plastic framing solution in today's marketplace. Based on patented technology, ProEDGE consistently delivers a professional look in mere minutes and at a fraction of the cost of traditional framing solutions. Its stability ensures product excellence while its ease of use eliminates production complexities and frustration. Satisfied customers and an efficient workforce are a sure-fire combination to optimize profits and expedite the return on your investment.



ProEDGE 2000-D

## **ProEDGE Hi-Tech Edging**

- •ProEdge Hi-Tech Edging is fade-resistant, comes in a variety of colors and fits substrates from 1/8" (3mm) to 1/2" (13MM) thick
- •ProEdge Hi-Tech Edging is perfect for mounting Point of Purchase (POP) displays, photographs, and signs of all types and sizes
- •ProEdge Hi-Tech Edging provides a custom fit to enhance and protect images as small as 2"x 2", as large as 8'x 8', and any random size in-between
- •A customized uni-body frame means no floating images or straying edges, and it maximizes customer satisfaction to drive return business