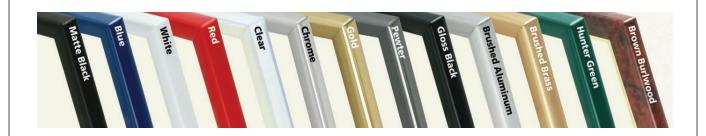

## **ProEDGE Hi-Tech Edging**

- •ProEdge Hi-Tech Edging is fade-resistant, comes in a variety of colors and fits substrates from 1/8" (3mm) to 1/2" (13MM) thick
- •ProEdge Hi-Tech Edging is perfect for mounting Point of Purchase (POP) displays, photographs, and signs of all types and sizes
- •ProEdge Hi-Tech Edging provides a custom fit to enhance and protect images as small as 2"x 2", as large as 8'x 8', and any random size in-between
- •A customized uni-body frame means no floating images or straying edges, and it maximizes customer satisfaction to drive return business