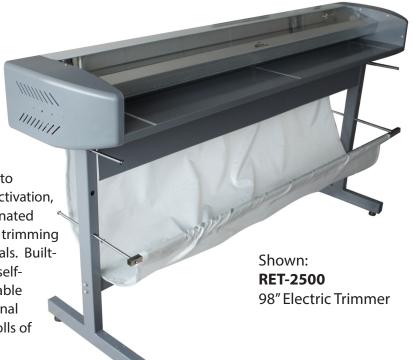

Fully featured with fast trimming speeds of up to 6.6 ft/sec, full length activation bar, foot pedal activation, lighted power switch, wastecatcher, and illuminated guide lines all designed for quick and accurate trimming of signs, posters, and various laminated materials. Built-In safety covers, durable steel floor stand, and self-sharpening hardened steel blades provide reliable trimming with minimal maintenance. An optional Roll Holder bar is available to help feed large rolls of material for easier trimming.

Other sizes:

**RET-2000** 

78" Electric Trimmer

**RET-2500** 

98" Electric Trimmer