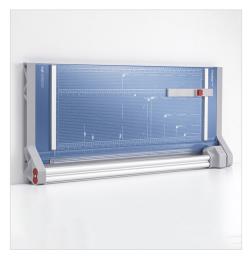

## **Professional Rotary Trimmer**

The Dahle 554 Professional Rotary Trimmer with a 28" cut length is designed for precision and accuracy. It features a ground self-sharpening blade that cuts in both directions, a dual-barrel guide bar for strength, and an automatic clamp to prevent shifting. This German engineered cutter is ultra-precise and ideal for trimming paper, photos, and cardstock.

German Engineered

With a sturdy design and a 28" cutting length, this trimmer is great for precision trimming of paper, photos, and cardstock.

The dual-barrel aluminum guide bar provides stability for cutting thicker materials.

## **Dahle 554 Professional Rotary Trimmer**

| Cutting Length | Sheet Capacity | <b>Dimensions</b> (length x width x height) | Warranty |
|----------------|----------------|---------------------------------------------|----------|
| 28"            | 20 Sheets      | 37.13" x 15.13" x 3.38"                     | Lifetime |