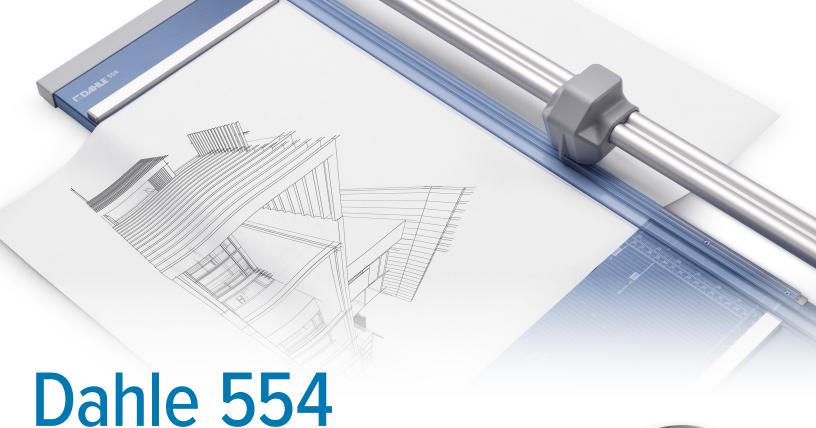

## **Professional Rotary Trimmer**

The Dahle 554 Professional Rotary Trimmer with a 28" cut length is designed for precision and accuracy. It features a ground self-sharpening blade that cuts in both directions, a dual-barrel guide bar for strength, and an automatic clamp to prevent shifting. This German engineered cutter is ultra-precise and ideal for trimming paper, photos, and cardstock.

German Engineered

With a sturdy design and a 28" cutting length, this trimmer is great for precision trimming of paper, photos, and cardstock.

The dual-barrel aluminum guide bar provides stability for cutting thicker materials.