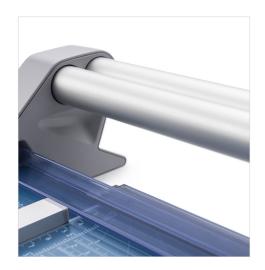

## Features | Benefits

- Self-sharpening blade cuts in both directions
- Dual-barrel aluminum guide bar provides strength and accuracy
- Automatic clamp holds work securely and prevents shifting
- Ground steel blade is encased in a protective housing for safety
- Sturdy metal base with non-slip rubber feet

German Engineered

With a sturdy design and a 28" cutting length, this trimmer is great for precision trimming of paper, photos, and cardstock.

The dual-barrel aluminum guide bar provides stability for cutting thicker materials.