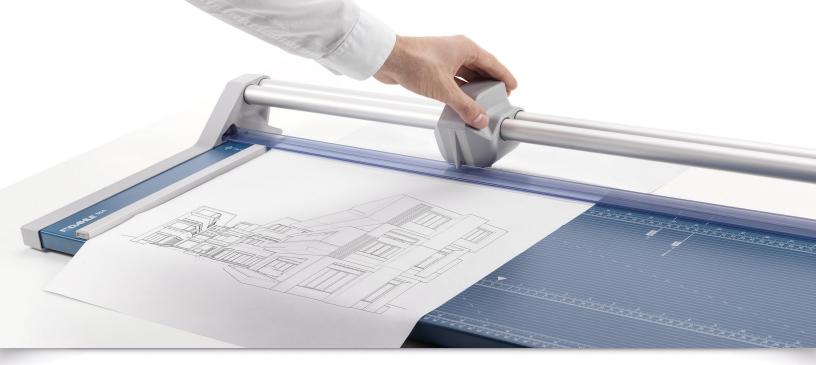

Automatic clamp holds work securely and prevents your work from shifting.

Built-in kickstands allow for space-saving, upright storage.