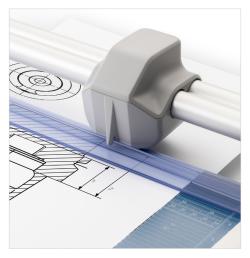

Self-sharpening system maintains a perfectly honed blade.

Easily align work with screened inch, metric, and angled guide lines.

Cut Length

Sheet Capacity

Self Sharpening

Automatic Paper Clamp

Alignment

Base