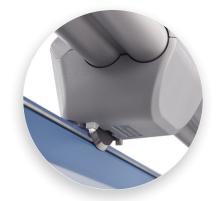

## Features | Benefits

- Self-sharpening blade cuts in both directions
- Dual-barrel aluminum guide bar provides strength and accuracy
- Automatic clamp holds work securely and prevents shifting
- Ground steel blade is encased in a protective housing for safety
- Sturdy metal base with non-slip rubber feet

Self-sharpening system maintains a perfectly honed blade.

Easily align work with screened inch, metric, and angled guide lines.

Cut Length

Sheet Capacity

Self Sharpening

Automatic Paper Clamp

Alignment

Base