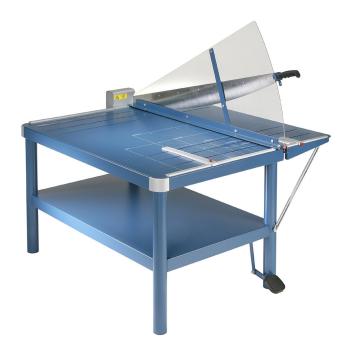

## Large Format Guillotines

Self Optional German Lifetime Sharpening Laser Guide Engineered Warranty

Not all projects can be cut on standard size trimmers. For these large format applications, Dahle has created a Premium Series of large format guillotines. These commercial grade cutters are designed to cut large amounts of paper with your safety in mind. This series has built in features that will make your cutting task a safe and pleasurable ex-

Dahle's Premium Series large format guillotines offer an acrylic fan guard to prevent injury by keeping hands from being in the wrong place. The ground, self-sharpening cutting blade is made of German Solingen steel and maintains a perfectly honed edge every time it is used. This blade

can also be locked to prevent unsupervised use by others. The manual foot clamp holds material securely across the entire cutting surface. A spindle driven backstop on the "cut off" table and optional laser guide ensures that each cut is as accurate as possible. This guillotine sits on top of a permanently mounted stand to ensure proper height and leverage for trimming.

Dahle's Premium Series large format guillotines are German engineered and available in 32" and 43 1/4" cutting lengths. They can be found in art departments, custom frame shops, and print & copy centers throughout the world.

## **Features**

- Acrylic Safety Shield protects hands
- Spring system prevents blade from falling
- Ground self-sharpening blade
- Cuts up to 30 sheets of paper at a time
- Automatic clamp holds work securely
- Adjustable guide for repetitive cuts
- Sturdy metal base with preprinted guides
- Includes stand for optimal cutting height
- Narrow strip cutting guide not included