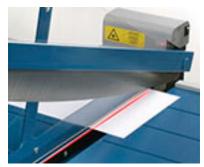

Extendable "cut off" table offers convenience and versatility when trimming larger items.

Optional laser ensures accuracy by illuminating the cut line across the entire cutting surface.

| Specifications |            |           |             |           |
|----------------|------------|-----------|-------------|-----------|
| Item           | Cut Length | Capacity  | Dimensions  | Accessory |
| 580            | 32"        | 30 Sheets | 36" x 33 ½" | 797 laser |
| 585            | 43 ¼"      | 30 Sheets | 53" x 41"   | 797 laser |