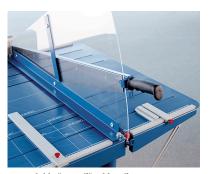

Dahle's Premium Series large format guillotines offer an acrylic fan guard to prevent injury by keeping hands from being in the wrong place. The ground, self-sharpening cutting blade is made of German Solingen steel and maintains a perfectly honed edge every time it is used. This blade

can also be locked to prevent unsupervised use by others. The manual foot clamp holds material securely across the entire cutting surface. A spindle driven backstop on the "cut off" table and optional laser guide ensures that each cut is as accurate as possible. This guillotine sits on top of a permanently mounted stand to ensure proper height and leverage for trimming.

## **Features**

- Acrylic Safety Shield protects hands
- Spring system prevents blade from falling
- Ground self-sharpening blade
- Cuts up to 30 sheets of paper at a time
- Automatic clamp holds work securely
- Adjustable guide for repetitive cuts
- Sturdy metal base with preprinted guides
- Includes stand for optimal cutting height
- Narrow strip cutting guide not included