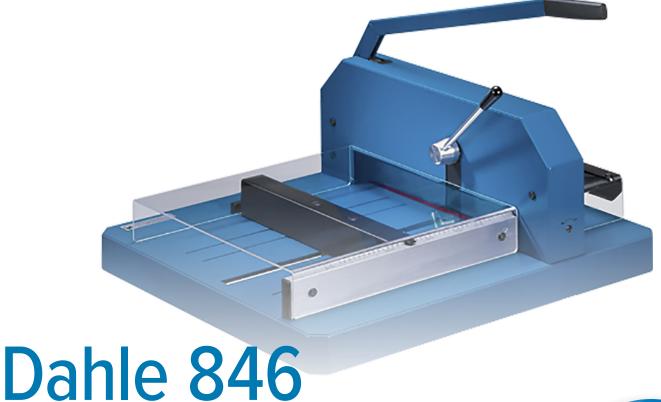

## **Professional Stack Cutter**

The Dahle 846 Professional Stack Cutter cuts up to 500 sheets of paper with minimal effort. Designed for precision, it features a machine ground blade for smooth trimming, built-in safety features, and a spindle-driven backstop for accuracy. This German engineered cutter is designed for durability and is ideal for print & copy shops, corporate printing departments, and custom printers.

## Features | Benefits

- Machine ground steel blade ensures smooth, clean cuts
- Multi-point leverage to manually trim large stacks with minimal effort
- Built-in safety features keep fingers safe
- Quick-action clamp holds work securely with no shifting or fanning
- Precision ruler with a spindle-driven backstop for accuracy
- German engineered for precision and accuracy
- Perfect for cleanly trimming stacks of paper
- Optional stand available for proper height and leverage- sold separately

## **Dahle 846 Professional Stack Cutter**

| Cutting Length | Sheet Capacity | <b>Dimensions</b> (length x width x height) | Warranty                  | Optional Stand |
|----------------|----------------|---------------------------------------------|---------------------------|----------------|
| 16 1/8"        | 500 Sheets     | 30" x 25.5" x 15.5"                         | Lifetime (excludes blade) | #712           |