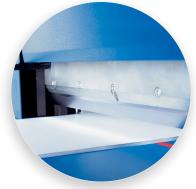

Lim. Lifetime Warranty

The Dahle 846 Professional Stack Cutter offers strength and precision to cut through up to 500 sheets with minimal effort.

For protection, the blade will not move until the safety cover is in place.