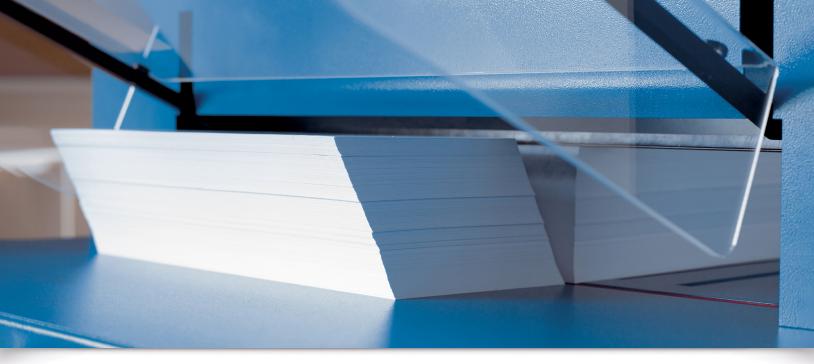

## **Professional Stack Cutter**

The Dahle 846 Professional Stack Cutter cuts up to 500 sheets of paper with minimal effort. Designed for precision, it features a machine ground blade for smooth trimming, built-in safety features, and a spindle-driven backstop for accuracy. This German engineered cutter is designed for durability and is ideal for print & copy shops, corporate printing departments, and custom printers.

Lim. Lifetime Warranty

The Dahle 846 Professional Stack Cutter offers strength and precision to cut through up to 500 sheets with minimal effort.

For protection, the blade will not move until the safety cover is in place.