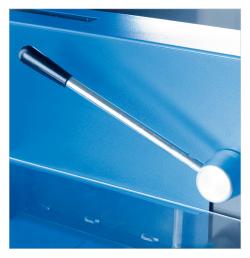

Quick-action clamp compresses evenly and firmly and prevents your work from shifting.

Optional Stack Cutter Stand 712 provides optimal height and additional storage.