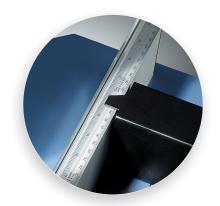

## Features | Benefits

- Machine ground steel blade ensures smooth, clean cuts
- Multi-point leverage to manually trim large stacks with minimal effort
- Built-in safety features keep fingers safe
- Quick-action clamp holds work securely with no shifting or fanning
- Precision ruler with a spindle-driven backstop for accuracy
- German engineered for precision and accuracy
- Perfect for cleanly trimming stacks of paper
- Optional stand available for proper height and leverage- sold separately

Effortlessly cut through stacks of paper with the machine ground steel blade.

Adjustable backstop offers accuracy and a perfectly square cut.

Cut Length

Sheet Capacity

Alignment Guide

Metal Base

German Engineered