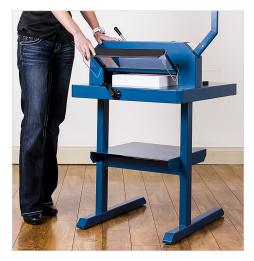

Quick-action clamp compresses evenly and firmly and prevents your work from shifting.

Optional Stack Cutter Stand 712 provides optimal height and additional storage.