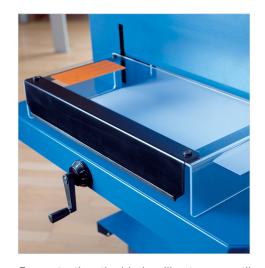

Effortlessly cut through stacks of paper with the machine ground steel blade.

Adjustable backstop offers accuracy and a perfectly square cut.

Cut Length

Sheet Capacity

Alignment Guide

Metal Base

German Engineered

Lim. Lifetime Warranty

The Dahle 846 Professional Stack Cutter offers strength and precision to cut through up to 500 sheets with minimal effort.

For protection, the blade will not move until the safety cover is in place.