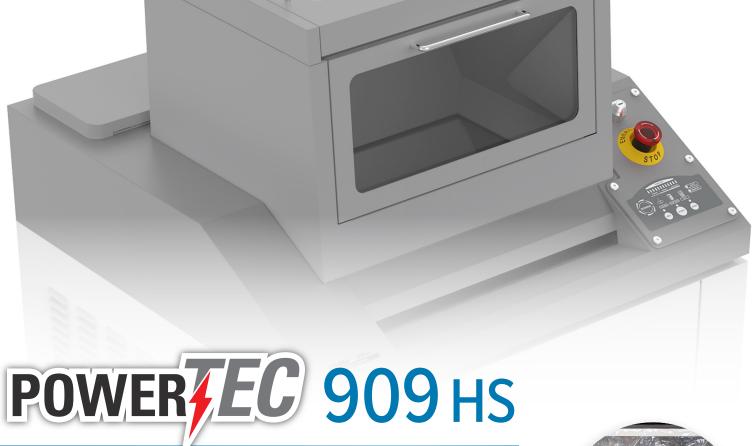

## High Capacity Industrial Shredder

The PowerTEC® 909 HS Hopper Shredder is a high capacity machine for destroying sensitive information on paper and optical media. It features a powerful chain driven motor, an automatic EvenFlow Lubricator, and simple push button operation. This shredder is rated for Security Level P-3 destruction and holds up to 68 gallons of waste. It's precision engineered and guaranteed to provide many years of trouble-free operation.

High capacity shredder can hold up to 68 gallons of waste in roll-out bin.

LED keypad with easy-to-use controls for simple operation.

The PowerTEC® 909 Hopper Shredder has multiple feed openings to conveniently shred high volumes of paper and optical media.