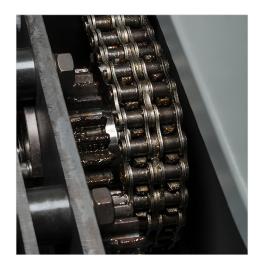

Safety features include emergency stop button and key lock to prevent unauthorized use.

Aggressive, heavy-duty cutting cylinders are designed for high-volume shredding.

Powerful chain-driven motor provides slip-free performance.