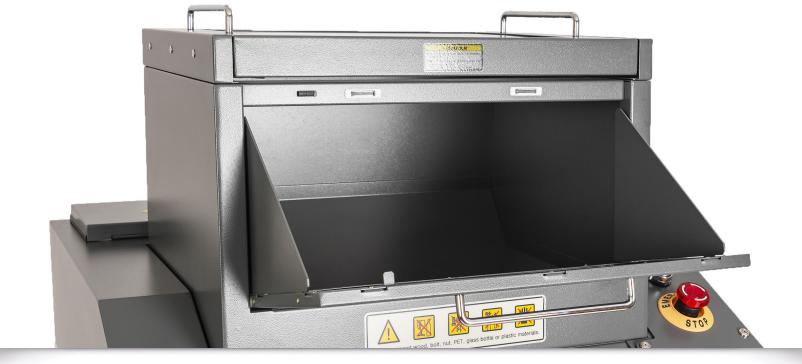

High capacity shredder can hold up to 68 gallons of waste in roll-out bin.

LED keypad with easy-to-use controls for simple operation.

The PowerTEC® 909 Hopper Shredder has multiple feed openings to conveniently shred high volumes of paper and optical media.

Safety features include emergency stop button and key lock to prevent unauthorized use.

Aggressive, heavy-duty cutting cylinders are designed for high-volume shredding.

Powerful chain-driven motor provides slip-free performance.