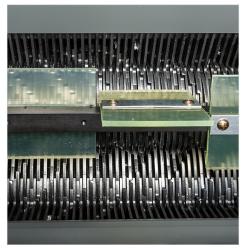

Safety features include emergency stop button and key lock to prevent unauthorized use.

Aggressive, heavy-duty cutting cylinders are designed for high-volume shredding.

Powerful chain-driven motor provides slip-free performance.