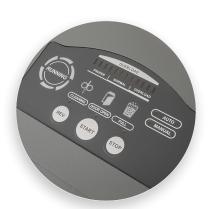

- Automatic jam protection eliminates frustration
- LED keypad with easy-to-use controls for simple operation
- Rubber shock mounts suspend the cutting head and reduce vibration
- Self-cleaning mode ensures optimal performance
- Center folding table can be lifted and used for high volume shredding

High capacity shredder can hold up to 68 gallons of waste in roll-out bin.

LED keypad with easy-to-use controls for simple operation.

The PowerTEC® 909 Hopper Shredder has multiple feed openings to conveniently shred high volumes of paper and optical media.