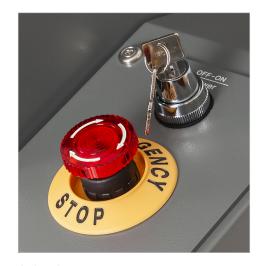

Safety features include emergency stop button and key lock to prevent unauthorized use.

Aggressive, heavy-duty cutting cylinders are designed for high-volume shredding.

Powerful chain-driven motor provides slip-free performance.