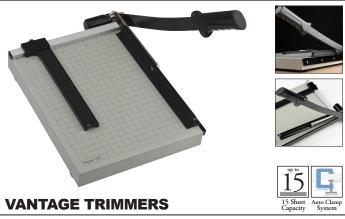

- · Machine ground blade ensures a sharp cutting edge
- · Automatic clamp holds work securely and prevents shifting
- · Tension spring automatically lifts blade when cutting
- · Sturdy metal base provides solid foundation
- · Cuts up to 15 sheets of paper at a time
- · Screened guides for easy alignment
- · Adjustable alignment guide for repetitive cutting

| Item | Cut Length | Capacity  | Dimensions                                                          |
|------|------------|-----------|---------------------------------------------------------------------|
| 12E  | 12"        | 15 Sheets | 14 3/4" x 10 3/4"                                                   |
| 15E  | 15"        | 15 Sheets | 17 <sup>3</sup> / <sub>4</sub> " x 12 <sup>1</sup> / <sub>2</sub> " |
| 18E  | 18"        | 15 Sheets | 21" x 15 3/4"                                                       |