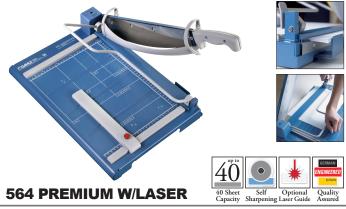

- Self-sharpening blade maintains a perfectly honed edge
- · Includes laser guide for extreme accuracy
- Rotating protective guard keeps fingers safe
- · Machine ground blade ensures a sharp cutting edge
- Blade will safely hold any angle and won't fall unexpectedly
- · Screened Inch, metric, and angled guides for easy alignment
- Sturdy metal base provides a solid foundation
- · German engineered for precision and accuracy
- · Adjustable alignment guide for repetitive cutting

| Item | Cut Length | Capacity  | Dimensions                                                          |
|------|------------|-----------|---------------------------------------------------------------------|
| 564  | 14 1/2"    | 40 Sheets | 17 <sup>1</sup> / <sub>4</sub> " x 10 <sup>1</sup> / <sub>2</sub> " |