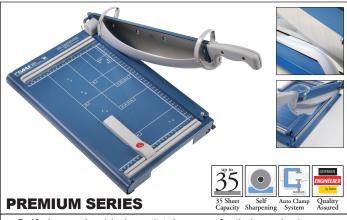

- Self-sharpening blade maintains a perfectly honed edge
- · Rotating protective guard keeps fingers safe
- · Machine ground blade ensures a sharp cutting edge
- Blade will safely hold any angle and won't fall unexpectedly
- Sturdy metal base provides a solid foundation
- · Screened Inch, metric, and angled guides for easy alignment
- German engineered for precision and accuracy

| Item | Cut Length | Capacity  | Dimensions                                                          |
|------|------------|-----------|---------------------------------------------------------------------|
| 561  | 14 ½"      | 35 Sheets | 17 <sup>1</sup> / <sub>4</sub> " x 10 <sup>1</sup> / <sub>2</sub> " |
| 565  | 15 1/2"    | 35 Sheets | 18 ¾" x 14"                                                         |
| 567  | 21 1/2"    | 35 Sheets | 23 ½" x 14 ¼"                                                       |
| 569  | 27 1/2"    | 35 Sheets | 29 ½" x 21 ½"                                                       |