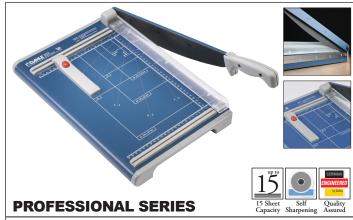

- Self-sharpening blade maintains a perfectly honed edge
- Protective guard keeps fingers safe and holds work in place
- · Machine ground blade ensures a sharp cutting edge
- Blade will safely hold any angle and won't fall unexpectedly
- Sturdy metal base provides a solid foundation
- Screened Inch, metric, and angled guides for easy alignment
- · German engineered for precision and accuracy

| Item | Cut Length | Capacity  | Dimensions                                                          |
|------|------------|-----------|---------------------------------------------------------------------|
| 533  | 12"        | 15 Sheets | 17 <sup>3</sup> / <sub>4</sub> " x 11 <sup>1</sup> / <sub>4</sub> " |
| 534  | 18"        | 15 Sheets | 22 ¾" x 11 ¼"                                                       |
| 560  | 13"        | 25 Sheets | 17 3/4" x 11 1/4"                                                   |