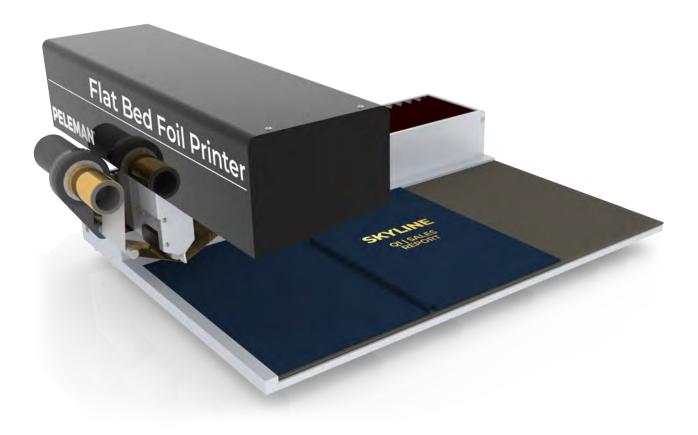

# **Flat Bed Foil Printer**

The Flat Bed Foil Printer is a digital printer that prints foil directly from a digital file on flat and smooth surfaces. Just connect the Flat Bed Foil Printer to your computer, download the software and start printing.

### **Features & Benefits**

- Easily personalize products in-house
- Includes software that does multiple prints in a single production run
- The printer is extremely versatile: you can print text, drawings, logos, special font on flat and smooth surfaces like covers, paper, cardboard, pvc, fine fabric,...
- Can print on the spine of covers
- Desktop model
- Cost savings: no dye needed
- Personalization possible from one piece
- Print substrates: flat, smooth, semi-smooth and coated surfaces