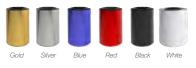

al font on flat and smooth surfaces like covers, paper, cardboard, pvc, fine fabric,...
- Can print on the spine of covers
- Desktop model
- Cost savings: no dye needed
- Personalization possible from one piece
- Print substrates: flat, smooth, semi-smooth and coated surfaces

#### Applications

- theses
- presentations
- reports
- notebooks
- business cards
- invitations
- labels
- phone covers
- gift wrapping
- ...and more

#### Specifications

- Size: 615 mm x 503 mm x 295 mm
- Weight: 25 kg
- Connection to computer with USB 2.0
- Operating systems: Windows XP, Vista, 7, 8 and 10
- Electrical consumption: max. 72 Watt





#### Features

- Maximum printing surface (WxL): 450 mm x 300 mm (17.7" x 11.8")
- Speed: up to 2,5 cm/sec (1inch/sec)
- Resolution: 300 x 300 dpi

## Foil colours: