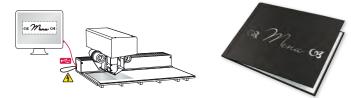

# **Flat Bed Foil Printer**

The Flat Bed Foil Printer is a digital printer that prints foil directly from a digital file on flat and smooth surfaces. Just connect the Flat Bed Foil Printer to your computer, download the software and start printing.

### **Features & Benefits**

- Easily personalize products in-house
- Includes software that does multiple prints in a single production run
- The printer is extremely versatile: you can print text, drawings, logos, special font on flat and smooth surfaces like covers, paper, cardboard, pvc, fine fabric,...
- Can print on the spine of covers
- Desktop model
- Cost savings: no dye needed
- Personalization possible from one piece
- Print substrates: flat, smooth, semi-smooth and coated surfaces