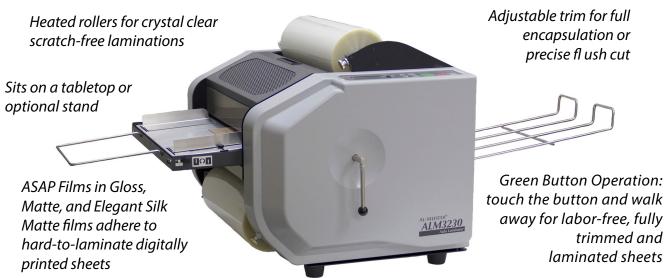

## Labor-free automation with feeding, laminating and trimming at the touch of a button!

Adjustable trim for full encapsulation or precise fl ush cut

Green Button Operation: touch the button and walk away for labor-free, fully

trimmed and

## **Features**

- Small foot print less than 4 sq. ft.
- Table Top or optional stand with locking roller casters
- 115 Volt, 15 amp service with economy mode
- · Ultra quick warm up of less than 5 minutes
- · Virtually unattended operation
- Digital Sheet sizes:

- · Laminates copy paper up to 100lb cover stock
- · Automatic two side lamination or short one side work
- Adjustable Automatic Flush or Sealed edge trim
- 1 year parts and labor warranty