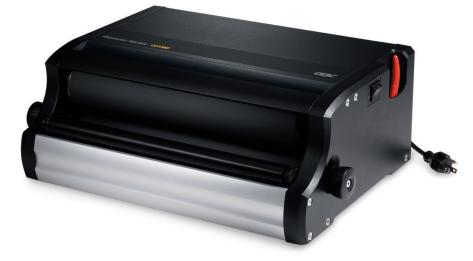

#### Create impressive presentations

The dual-action roller system gets spines through punched sheets with reliable ease, and three adjustable spine-size settings ensure instant accuracy. A built-in spine former shapes stacks for easier binding. Includes an easy-to-use crimper hand tool, which cuts and crimps the spine in place.

# Features and benefits

- Electric binding for increased productivity
- Dual-action rollers for increased speed and accuracy
- Built-in storage for spine cutter/crimper hand tool
- Crimper hand tool included
- Additional crimper hand tools sold separately
- Binds documents up to 12"

# CC2700 Specifications

| Item number             | 7301080                                                       |
|-------------------------|---------------------------------------------------------------|
| Usage                   | Moderate to frequent use                                      |
| Maximum binding length  | 12"                                                           |
| Spine Compatibility     | Color Coil                                                    |
| Binding capacity        | Up to 1 inch (approximately 265 sheets*)                      |
| Machine weight          | 30 lbs                                                        |
| Dimensions              | 18" x 6.3" x 12"                                              |
| Power requirements      | 115 Vac, 60 Hz, 2.2 A                                         |
| Safety                  | UL Approved                                                   |
| Warranty                | 90 days                                                       |
| Crimping / cutting tool | 7300450 (One included)<br>7300551 (Optional – for oval holes) |