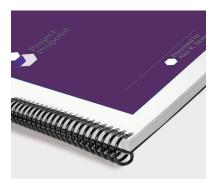

# Color Coil spines

Available colors

Black Navy White Clear

Available sizes Available sizes Sheet capacity Sheet capacity 6 mm 30 16 mm 125 8 mm 45 140 18 mm 10 mm 70 20 mm 160 11 mm 80 22 mm 175 12 mm 90 25 mm 200 13 mm 100 240 30 mm 265 110 33 mm 14 mm