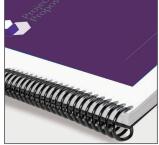

# Color Coil spines

Available colors

Black Navy White Clear

Available sizes Available sizes Sheet capacity Sheet capacity 6 mm 30 16 mm 125 8 mm 45 140 18 mm 10 mm 70 20 mm 160 11 mm 80 22 mm 175 12 mm 90 25 mm 200 13 mm 100 240 30 mm 265 110 33 mm 14 mm