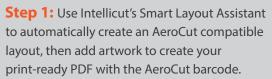

## Automatically Program Your AeroCut!

Intellicut directly connects the imposition design process with programming of the AeroCut Slitter/Cutter/Creaser. Use Intellicut to create AeroCut compatible design layouts and compose barcode ready PDF print files with your artwork. That's it! Intellicut will send the exact cut, crease and perforation settings to the AeroCut through your office network connection, allowing your operators to pick up their print and put it right into the AeroCut. The AeroCut reads the barcode and automatically adjusts the machine to create perfectly finished pieces!