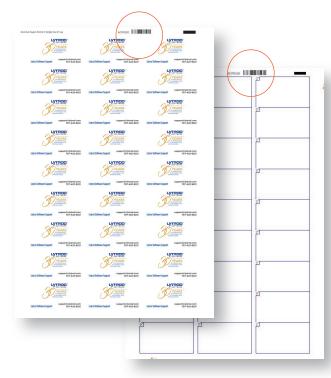

# Template Based Barcode System

Over 170 Preset templates are available with your AeroCut and Intellicut generates perfectly imposed PDFs with template barcodes. Have a custom job? Create a template once that automatically saves in both your Intellicut library and in the AeroCut manuset library with your unique barcode. All you need to do is select the template, add artwork, print and cut!

#### AEROCUT PRESET TEMPLATE MANAGER

• Instantly produce print files for over 170 preset templates with full barcode support.