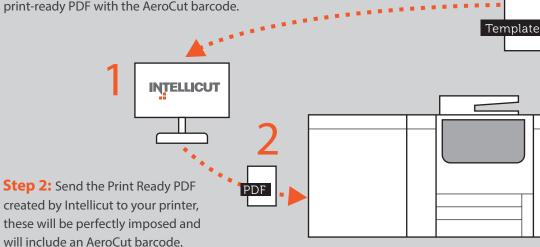

## Automatically Program Your AeroCut!

Intellicut directly connects the imposition design process with programming of the AeroCut Slitter/Cutter/Creaser. Use Intellicut to create AeroCut compatible design layouts and compose barcode ready PDF print files with your artwork. That's it! Intellicut will send the exact cut, crease and perforation settings to the AeroCut through your office network connection, allowing your operators to pick up their print and put it right into the AeroCut. The AeroCut reads the barcode and automatically adjusts the machine to create perfectly finished pieces!

**Step 3:** Place your print in the AeroCut, it automatically reads the barcode, adjusts the machine precisely and cuts! Even if page layouts change, the AeroCut adjusts on-the-fly.