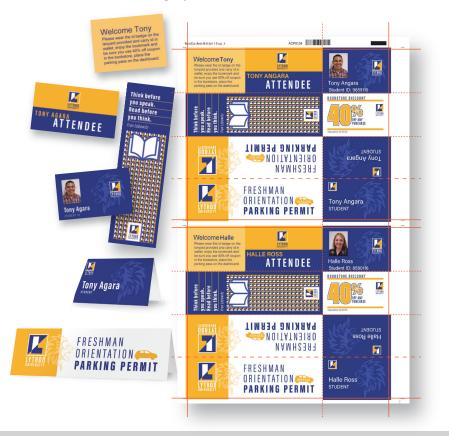

# Template Based Barcode System

Over 170 Preset templates are available with your AeroCut and Intellicut generates perfectly imposed PDFs with template barcodes. Have a custom job? Create a template once that automatically saves in both your Intellicut library and in the AeroCut manuset library with your unique barcode. All you need to do is select the template, add artwork, print and cut!

## Automatically Program Your AeroCut!

Intellicut directly connects the imposition design process with programming of the AeroCut Slitter/Cutter/Creaser. Use Intellicut to create AeroCut compatible design layouts and compose barcode ready PDF print files with your artwork. That's it! Intellicut will send the exact cut, crease and perforation settings to the AeroCut through your office network connection, allowing your operators to pick up their print and put it right into the AeroCut. The AeroCut reads the barcode and automatically adjusts the machine to create perfectly finished pieces!

# Create Flexible Layouts

Create AeroCut Flexmode cuts, creases, perfs, x-perfs and jump perfs over your design imagery. Preview all cut, crease and perf lines for finishing accuracy. Intellicut generates Flexmode template settings and creates a custom barcode. These are sent directly to the AeroCut through your LAN.