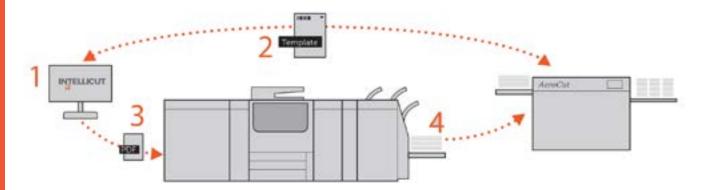

#### Design, Print and Finish Seamlessly

Intellicut is a groundbreaking approach to efficiently operate and manage your slitter/cutter/creaser document workflow. Easily impose artwork + address data to seamlessly create PDF layouts with job barcodes and cut marks for the Aerocut. Increase your shop's productivity with Intellicut to program and manage your Aerocut template library from any networked PC. Take control of your entire print and finishing workflow process with the Intellicut Software!

### INTELLICUT

See how our cutting edge imposition and template management software works:

(Hover mouse over numbered stations)