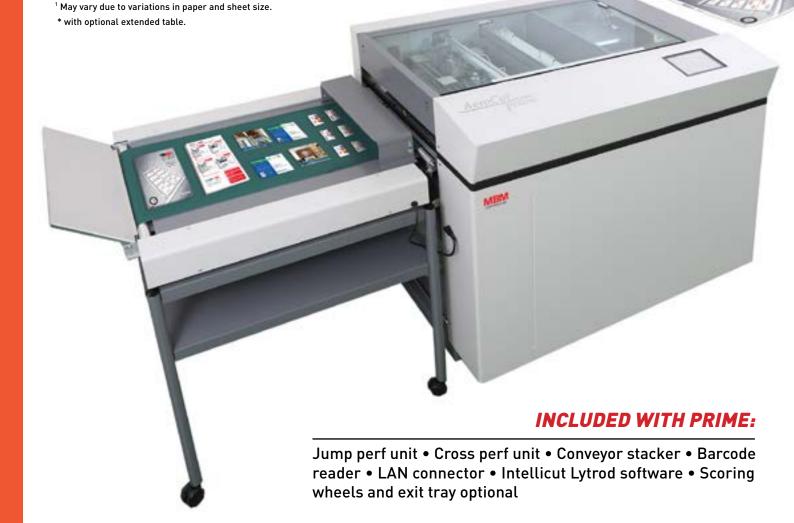

## AEROCUT DIGITAL FINISHING SYSTEMS

The ultimate weapon for digital printers, the MBM AeroCut Prime is the most productive and versatile digital finisher, ever. It is the top-end, all-in-one machine with the capability to perforate stocks both across and along feeding direction by adding on an optional perforating unit.

#### **AEROCUT PRIME**

| Speed <sup>1</sup>        | 24 sheets per minute           |
|---------------------------|--------------------------------|
| Sheet capacity            | 4"                             |
| Paper size                | 8.27" x 8.27" to 14.5" x 47+"* |
| Paper weight <sup>1</sup> | 120 - 400 gsm / 6 pt 16 pt.    |
| Power supply              | 100 - 120 V, 50/60 Hz          |
| Dimensions (D x W x H)    | 30.3" x 57.6" x 41.13"         |
| Shipping weight           | 573 lbs.                       |